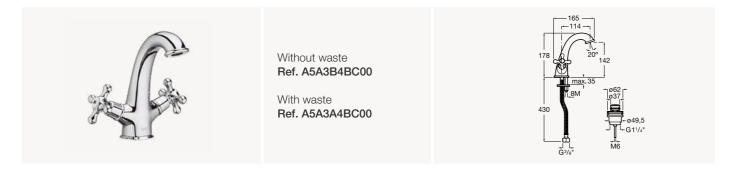

#### Basin mixer with high neck

With aerator and flexible supply hoses. Click-clack waste included

#### Deck-mounted basin mixer with high neck

With central neck, aerator and click-clack waste included