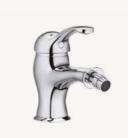

#### **Bidet mixer**

With ball-valve regulator and flexible supply hoses. Click-clack waste included

Chrome Ref. A5A6044BC00

#### **Bidet mixer**

With ball-valve regulator and flexible supply hoses. Click-clack waste included

Chrome Ref. A5A6A4BC00