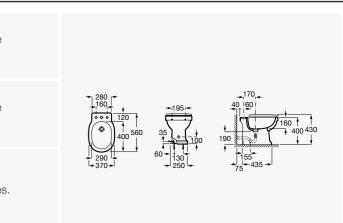

#### WCs AND BIDET

Close-coupled WC Projection: 670 mm

Cistern and lid with dual flush mechanism 4.5/3 I. and side activation **Ref. A3410A1000** 

Soft-closing Supralit<sup>®</sup> seat and cover. White Ref. A801B5200B Dark grey Ref. A801B5238B

**Single floorstanding WC** Projection: 560 mm

WC with dual outlet Ref. A3440A9000

Soft-closing Supralit<sup>®</sup> seat and cover. White **Ref. A801B5200B** Dark grey **Ref. A801B5238B** 

**Bidet** Projection: 560 mm

Bidet with 1 taphole Ref. A3570A4000

Bidet with 3 taphole Ref. A3570A4003

Supralit<sup>®</sup> cover with stainless steel hinges. White Ref. A806B5000B Dark grey Ref. A806B5038B

Dimensions in mm.