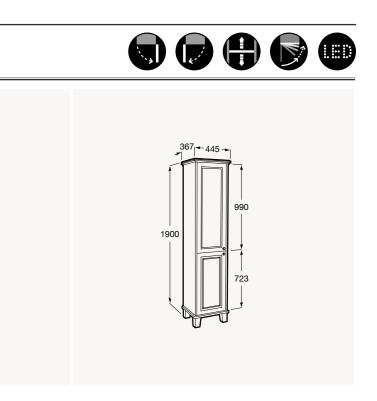

#### Column unit

With glass shelves and internal LED lighting

Base unit for vanity basin Two drawers and basin

Base unit 1300 Ref. A857136...

Marble countertop Ref. A857142...

863 83

10 53