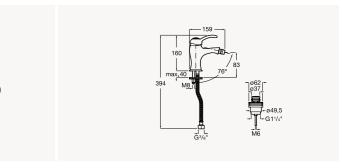

#### **Bidet mixer**

With ball-valve regulator and flexible supply hoses. Click-clack waste included

Chrome Ref. A5A6044BC00

#### **Bidet mixer**

With ball-valve regulator and flexible supply hoses. Click-clack waste included

Chrome Ref. A5A6A4BC00