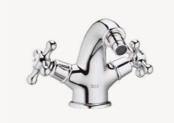

#### **Bidet mixer**

With ball-valve regulator and flexible supply hoses. Click-clack waste included

Chrome Ref. A5A6044BC00

#### **Bidet mixer**

With ball-valve regulator and flexible supply hoses. Click-clack waste included

Chrome Ref. A5A6A4BC00