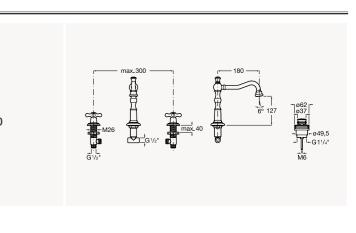

#### **Basin mixer**

With aerator and flexible supply hoses

#### Basin mixer

With aerator and flexible supply hoses

#### Built-in basin mixer

#### Basin mixer with high neck

With aerator and flexible supply hoses. Click-clack waste included

#### Deck-mounted basin mixer with high neck

With central neck, aerator and click-clack waste included