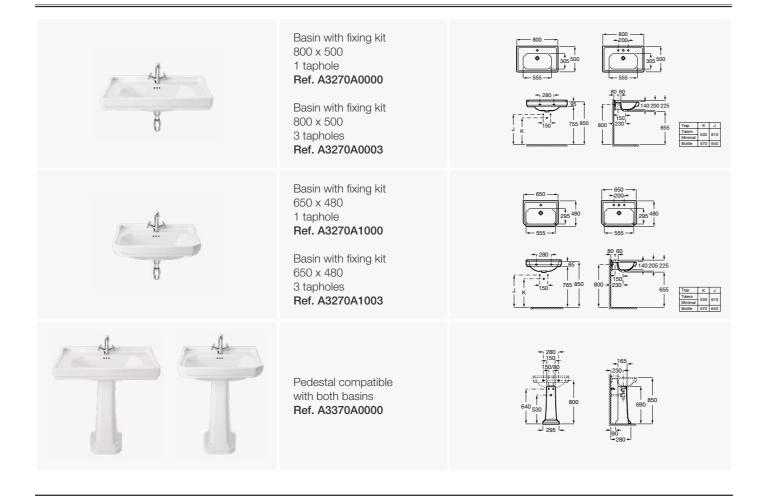

#### Wall-hung basin

#### In countertop basin

Basin with fixing kit 600 x 450 3 tapholes **Ref. A3270A5003** 