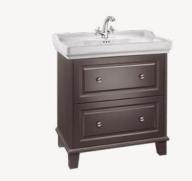

#### Column unit

With glass shelves and internal LED lighting

Base unit for vanity basin Two drawers and basin

Base unit 1300 Ref. A857136...

Marble countertop Ref. A857142...

863 83

10 53