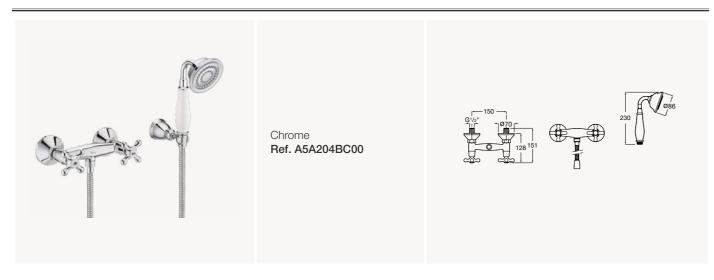

#### Wall-mounted shower mixer

With hand-shower, 1.50 m flexible shower hose and swivel wall bracket