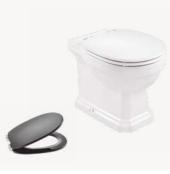

#### WCs AND BIDET

Close-coupled WC Projection: 670 mm

Cistern and lid with dual flush mechanism 4.5/3 I. and side activation **Ref. A3410A1000** 

Soft-closing Supralit<sup>®</sup> seat and cover. White Ref. A801B5200B Dark grey Ref. A801B5238B

**Single floorstanding WC** Projection: 560 mm