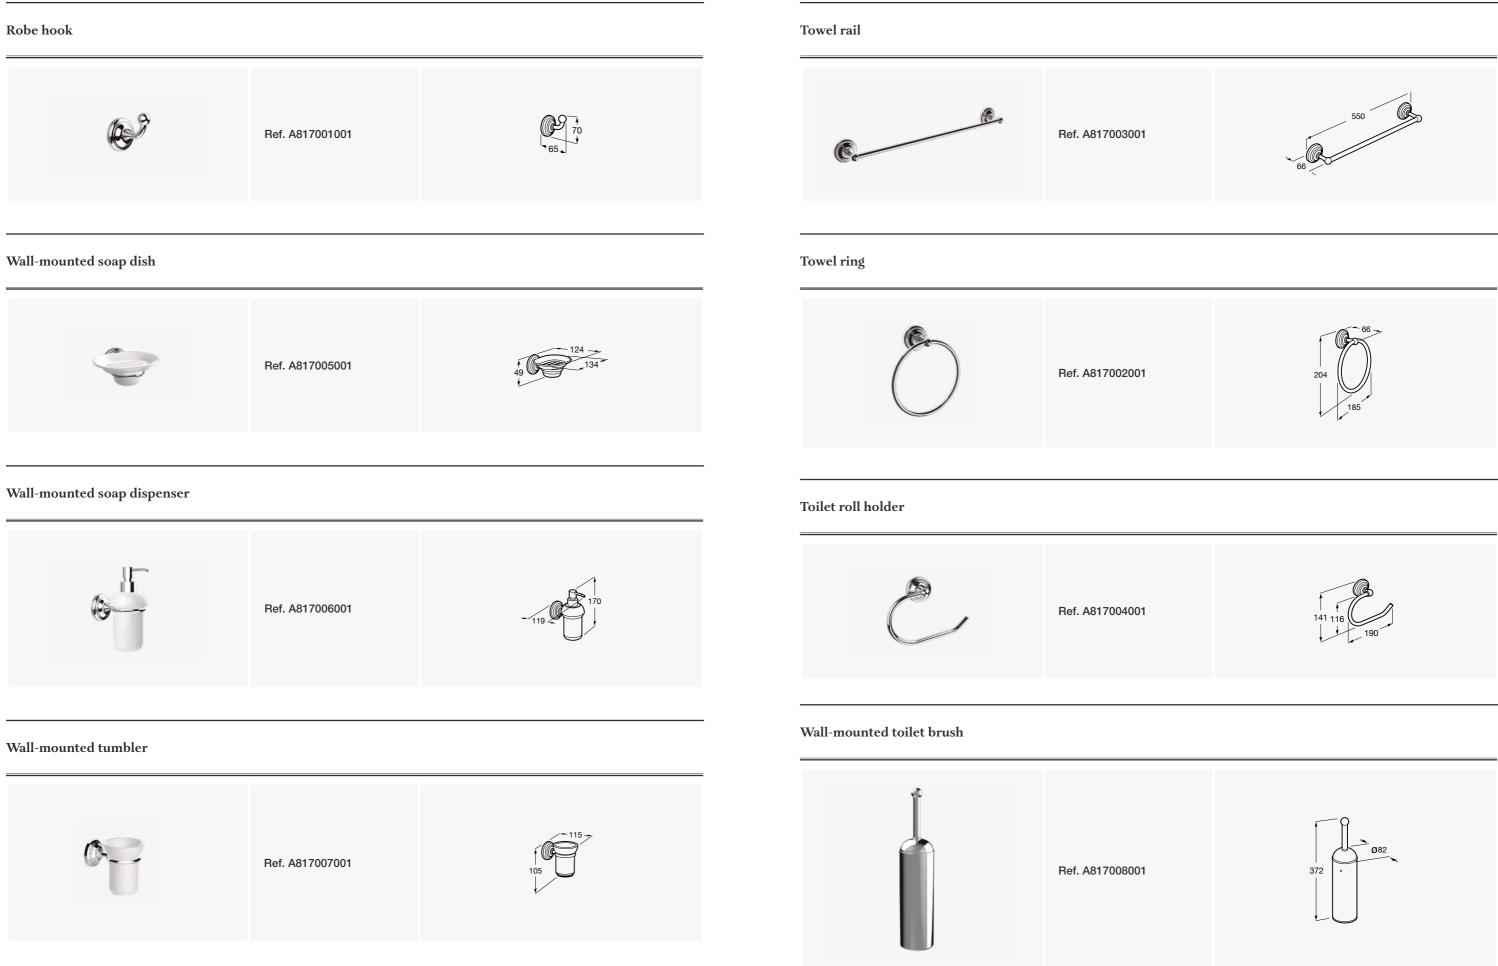

ball-valve regulator and flexible supply hoses. Click-clack waste included



Chrome Ref. A5A6A4BC00







#### BATH AND SHOWER FAUCETS

#### Wall-mounted shower mixer

With hand-shower, 1.50 m flexible shower hose and swivel wall bracket



### Wall-mounted shower column

With hand-shower and high-flow shower-head



#### 1/2" built-in valve



Chrome Ref. A5A154BC00



#### Freestanding bath-shower column

With manual diverter, hand-shower, 1.50 m flexible shower hose and floor pillar leg



Chrome Ref. A5A274BC00

#### Wall-mounted bath-shower mixer

With manual diverter, hand-shower, 1.50 m flexible shower hose and swivel bracket



Chrome Ref. A5A014BC00

### Deck-mounted bath mixer

With hand-shower and 1.50 m flexible shower hose



Chrome Ref. A5A094BC00







#### ACCESSORIES



Dimensions in mm.







roca.com/carmen