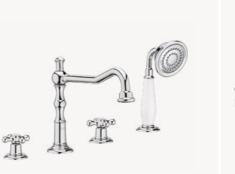

#### Freestanding bath-shower column

With manual diverter, hand-shower, 1.50 m flexible shower hose and floor pillar leg

Chrome Ref. A5A274BC00