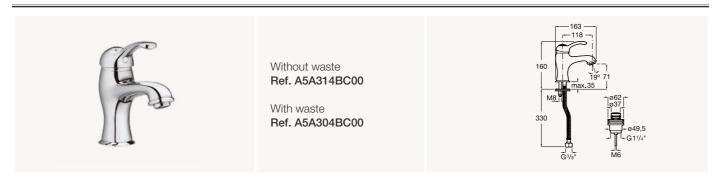

#### **Basin mixer**

With aerator and flexible supply hoses

#### Basin mixer

With aerator and flexible supply hoses