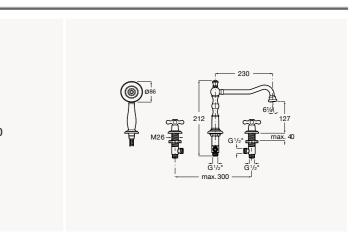

#### Deck-mounted basin mixer with high neck

With central neck, aerator and click-clack waste included