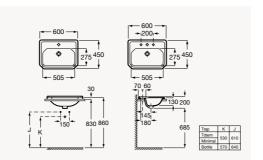

#### In countertop basin

Basin with fixing kit 600 x 450 3 tapholes **Ref. A3270A5003** 