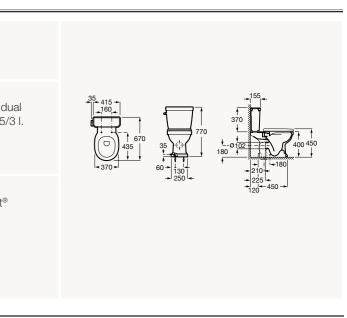

#### WCs AND BIDET

Close-coupled WC Projection: 670 mm

Cistern and lid with dual flush mechanism 4.5/3 I. and side activation **Ref. A3410A1000** 

Soft-closing Supralit<sup>®</sup> seat and cover. White Ref. A801B5200B Dark grey Ref. A801B5238B

**Single floorstanding WC** Projection: 560 mm