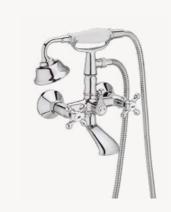

#### Wall-mounted bath-shower mixer

With manual diverter, hand-shower, 1.50 m flexible shower hose and swivel bracket

Chrome Ref. A5A014BC00