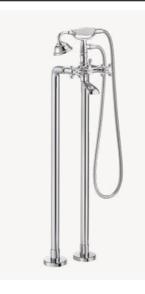

#### Freestanding bath-shower column

With manual diverter, hand-shower, 1.50 m flexible shower hose and floor pillar leg

Chrome Ref. A5A274BC00