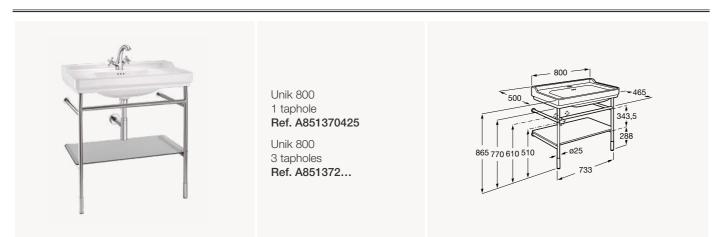

ch detail had a meaning

# The new vintage Roca Collection

Carmen is a tribute to one of Roca's most iconic basins of the 1940s, which comes back with a clear vintage character to become a vitreous china and furniture collection with the latest innovations in the design of bathroom spaces

#### BASINS

#### Wall-hung basin



#### In countertop basin





Basin with fixing kit 600 x 450 3 tapholes **Ref. A3270A5003** 











#### FURNITURE

#### Base unit for in countertop basin Two drawers and two doors



#### Column unit

With glass shelves and internal LED lighting



Base unit for vanity basin Two drawers and basin







Base unit 1300 Ref. A857136...

Marble countertop Ref. A857142...





863 83

10 53

#### Basin and stainless steel structure With towel rail and glass shelf



#### FINISHES



Replace ... in the product reference with the code of the chosen finish.





Soft and self close (drawers)



White venato 420



Black marquina 421



Soft and self close (doors)



Height-adjustable shelves



With LED lighting

#### WCs AND BIDET

Close-coupled WC Projection: 670 mm

# Designed in 1946, updated with today's best

Carmen WCs integrate the most innovative technologies and materials in the design of bathroom spaces

### RIMLESS

The WCs have a new optimized design to provide greater hygiene



Easier to clean Smooth inner walls without rims

More hygienic Uniform water distribution in the entire surface of the bowl

**No splashing** Designed to prevent the water from splashing beyond the rim of the WC

> More ecological Dual flush system 4.5/3 litres

#