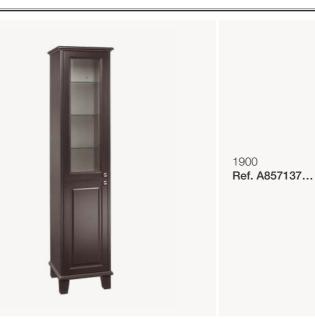

#### Column unit

With glass shelves and internal LED lighting

Base unit for vanity basin Two drawers and basin

Base unit 1300 Ref. A857136...

Marble countertop Ref. A857142...

863 83

10 53