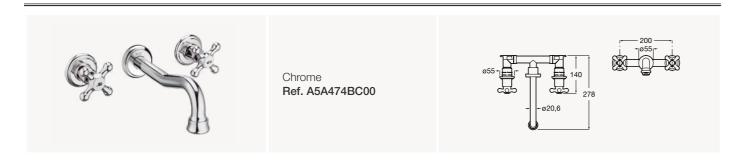

#### **Bidet mixer**

With ball-valve regulator and flexible supply hoses. Click-clack waste included

Chrome Ref. A5A6044BC00

#### **Bidet mixer**

With ball-valve regulator and flexible supply hoses. Click-clack waste included

Chrome Ref. A5A6A4BC00