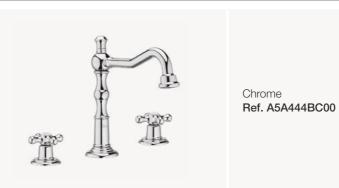

#### **Basin mixer**

With aerator and flexible supply hoses

#### Basin mixer

With aerator and flexible supply hoses