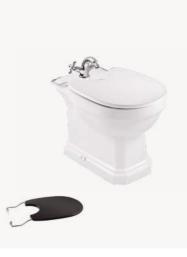

WC with dual outlet Ref. A3440A9000

Soft-closing Supralit<sup>®</sup> seat and cover. White **Ref. A801B5200B** Dark grey **Ref. A801B5238B** 

**Bidet** Projection: 560 mm

Bidet with 1 taphole Ref. A3570A4000

Bidet with 3 taphole Ref. A3570A4003

Supralit<sup>®</sup> cover with stainless steel hinges. White Ref. A806B5000B Dark grey Ref. A806B5038B

Dimensions in mm.