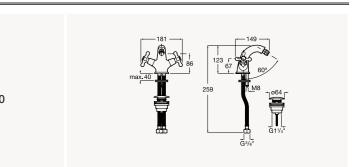

#### **Basin mixer**

With aerator and flexible supply hoses

#### Basin mixer

With aerator and flexible supply hoses

#### Built-in basin mixer

#### Basin mixer with high neck

With aerator and flexible supply hoses. Click-clack waste included

#### Deck-mounted basin mixer with high neck

With central neck, aerator and click-clack waste included