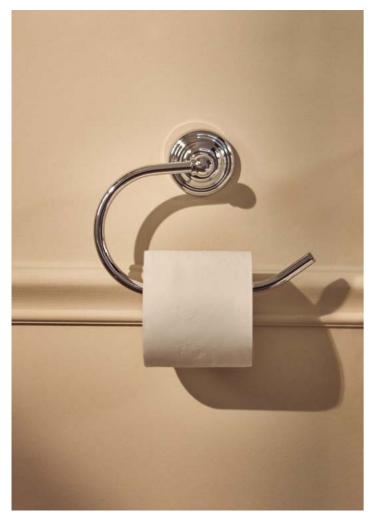

nd flexible supply hoses. Click-clack waste included



Chrome Ref. A5A6A4BC00







#### BATH AND SHOWER FAUCETS

#### Wall-mounted shower mixer

With hand-shower, 1.50 m flexible shower hose and swivel wall bracket



### Wall-mounted shower column

With hand-shower and high-flow shower-head



#### 1/2" built-in valve



Chrome Ref. A5A154BC00



#### Freestanding bath-shower column

With manual diverter, hand-shower, 1.50 m flexible shower hose and floor pillar leg



Chrome Ref. A5A274BC00

#### Wall-mounted bath-shower mixer

With manual diverter, hand-shower, 1.50 m flexible shower hose and swivel bracket



Chrome Ref. A5A014BC00

### Deck-mounted bath mixer

With hand-shower and 1.50 m flexible shower hose



Chrome Ref. A5A094BC00







#### ACCESSORIES



Dimensions in mm.







roca.com/carmen