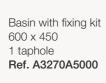

#### In countertop basin

Basin with fixing kit 600 x 450 3 tapholes **Ref. A3270A5003** 