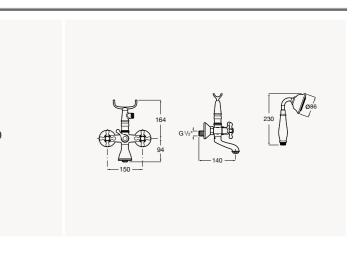

#### Wall-mounted bath-shower mixer

With manual diverter, hand-shower, 1.50 m flexible shower hose and swivel bracket

Chrome Ref. A5A014BC00