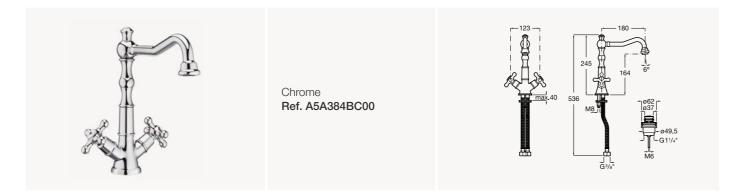

#### Basin mixer with high neck

With aerator and flexible supply hoses. Click-clack waste included