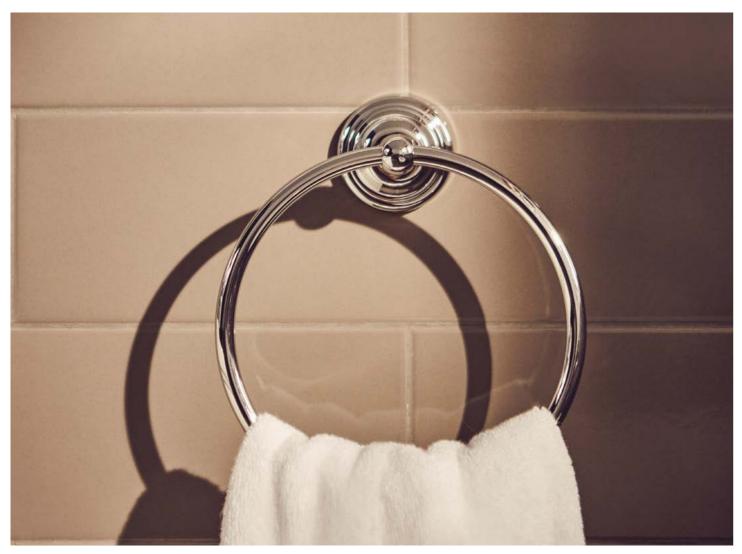

and flexible supply hoses. Click-clack waste included



Chrome Ref. A5A6A4BC00







#### BATH AND SHOWER FAUCETS

#### Wall-mounted shower mixer

With hand-shower, 1.50 m flexible shower hose and swivel wall bracket



### Wall-mounted shower column

With hand-shower and high-flow shower-head



#### 1/2" built-in valve



Chrome Ref. A5A154BC00



#### Freestanding bath-shower column

With manual diverter, hand-shower, 1.50 m flexible shower hose and floor pillar leg



Chrome Ref. A5A274BC00

#### Wall-mounted bath-shower mixer

With manual diverter, hand-shower, 1.50 m flexible shower hose and swivel bracket



Chrome Ref. A5A014BC00

### Deck-mounted bath mixer

With hand-shower and 1.50 m flexible shower hose



Chrome Ref. A5A094BC00







#### ACCESSORIES



Dimensions in mm.







roca.com/carmen