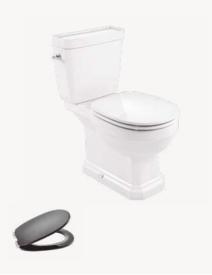

#### WCs AND BIDET

Close-coupled WC Projection: 670 mm

Cistern and lid with dual flush mechanism 4.5/3 I. and side activation **Ref. A3410A1000** 

Soft-closing Supralit<sup>®</sup> seat and cover. White Ref. A801B5200B Dark grey Ref. A801B5238B

**Single floorstanding WC** Projection: 560 mm