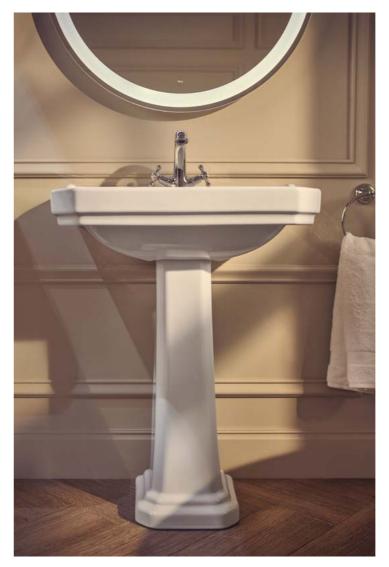

# The new vintage Roca Collection

Carmen is a tribute to one of Roca's most iconic basins of the 1940s, which comes back with a clear vintage character to become a vitreous china and furniture collection with the latest innovations in the design of bathroom spaces

#### Wall-hung basin