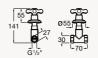

ses



#### Built-in basin mixer



#### Basin mixer with high neck

With aerator and flexible supply hoses. Click-clack waste included



#### Deck-mounted basin mixer with high neck

With central neck, aerator and click-clack waste included



#### **BIDET FAUCETS**

#### **Bidet mixer**

With ball-valve regulator and flexible supply hoses. Click-clack waste included



Chrome Ref. A5A6044BC00

#### **Bidet mixer**

With ball-valve regulator and flexible supply hoses. Click-clack waste included



Chrome Ref. A5A6A4BC00







#### BATH AND SHOWER FAUCETS

#### Wall-mounted shower mixer

With hand-shower, 1.50 m flexible shower hose and swivel wall bracket



### Wall-mounted shower column

With hand-shower and high-flow shower-head



#### 1/2" built-in valve



Chrome Ref. A5A154BC00



#### Freestanding bath-shower column

With manual diverter, hand-shower, 1.50 m flexible shower hose and floor pillar leg



Chrome Ref. A5A274BC00

#### Wall-mounted bath-shower mixer

With manual diverter, hand-shower, 1.50 m flexible shower hose and swivel bracket



Chrome Ref. A5A014BC00

### Deck-mounted bath mixer

With hand-shower and 1.50 m flexible shower hose



Chrome Ref. A5A094BC00







#### ACCESSORIES



Dimensions in mm.







roca.com/carmen