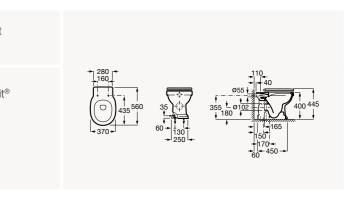

Cistern and lid with dual flush mechanism 4.5/3 I. and side activation **Ref. A3410A1000** 

Soft-closing Supralit<sup>®</sup> seat and cover. White Ref. A801B5200B Dark grey Ref. A801B5238B

**Single floorstanding WC** Projection: 560 mm

WC with dual outlet Ref. A3440A9000

Soft-closing Supralit<sup>®</sup> seat and cover. White **Ref. A801B5200B** Dark grey **Ref. A801B5238B** 

**Bidet** Projection: 560 mm

Bidet with 1 taphole Ref. A3570A4000