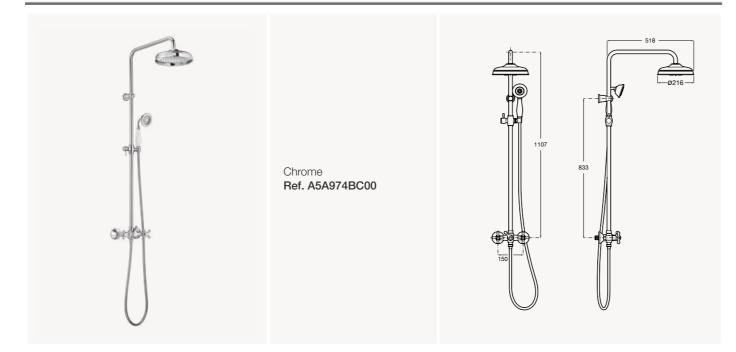

#### Basin mixer

With aerator and flexible supply hoses



#### Built-in basin mixer



#### Basin mixer with high neck

With aerator and flexible supply hoses. Click-clack waste included



#### Deck-mounted basin mixer with high neck

With central neck, aerator and click-clack waste included



#### **BIDET FAUCETS**

#### **Bidet mixer**

With ball-valve regulator and flexible supply hoses. Click-clack waste included



Chrome Ref. A5A6044BC00

#### **Bidet mixer**

With ball-valve regulator and flexible supply hoses. Click-clack waste included



Chrome Ref. A5A6A4BC00







#### BATH AND SHOWER FAUCETS

#### Wall-mounted shower mixer

With hand-shower, 1.50 m flexible shower hose and swivel wall bracket



### Wall-mounted shower column

With hand-shower and high-flow shower-head



#### 1/2" built-in valve



Chrome Ref. A5A154BC00



#### Freestanding bath-shower column

With manual diverter, hand-shower, 1.50 m flexible shower hose and floor pillar leg



Chrome Ref. A5A274BC00

#### Wall-mounted bath-shower mixer

With manual diverter, hand-shower, 1.50 m flexible shower hose and swivel bracket



Chrome Ref. A5A014BC00

### Deck-mounted bath mixer

With hand-shower and 1.50 m flexible shower hose



Chrome Ref. A5A094BC00







#### ACCESSORIES



Dimensions in mm.







roca.com/carmen