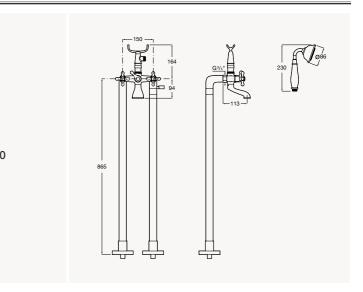

#### Freestanding bath-shower column

With manual diverter, hand-shower, 1.50 m flexible shower hose and floor pillar leg

Chrome Ref. A5A274BC00