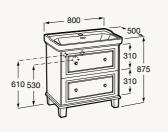

ing was created to inspire





Let's bring back the time when fancy was a lifestyle and each detail had a meaning

# The new vintage Roca Collection

Carmen is a tribute to one of Roca's most iconic basins of the 1940s, which comes back with a clear vintage character to become a vitreous china and furniture collection with the latest innovations in the design of bathroom spaces

#### BASINS

#### Wall-hung basin



#### In countertop basin





Basin with fixing kit 600 x 450 3 tapholes **Ref. A3270A5003** 











#### FURNITURE

#### Base unit for in countertop basin Two drawers and two doors



#### Column unit

With glass shelves and internal LED lighting



Base unit for vanity basin Two drawers and basin







Base unit 1300 Ref. A857136...

Marble countertop Ref. A857142...





863 83

10 53

#### Basin and stainless steel structure With towel rail and glass shelf



#### FINISHES



Replace ... in the product reference with the code of the chosen finish.





Soft and self close (drawers)



White venato 420



Black marquina 421



Soft and self close (doors)



Height-adjustable shelves



With LED lighting

#### WCs AND BIDET

Close-coupled WC Projection: 670 mm

# Designed in 1946, updated with today's best

Carmen WCs integrate the most innovative technologies and materials in the design of bathroom spaces

### RIMLESS

The WCs have a new optimized design to provide greater hygiene



Easier to clean Smooth inner walls without rims

More hygienic Uniform water distribution in the entire surface of the bowl

**No splashing** Designed to prevent the water f